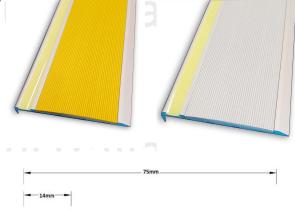

#### **SPECIFICATIONS**

| PRODUCT            | 21 series glow in the dark                                      |
|--------------------|-----------------------------------------------------------------|
|                    |                                                                 |
| BASE MATERIAL      | Stair nosing is extruded from 6063/T5 Alloy                     |
| FINISH             | Clear Anodised – 25Um                                           |
| TREAD WIDTH        | 75 mm                                                           |
| FRONT DEPTH        | 10 mm                                                           |
| GLOW STRIP WIDTH   | Glow strip of 12 mm                                             |
| INSERT TYPE        | Carborundum– PVC and<br>Ripple Trim                             |
| PRODUCT WARRANTY   | 2 Years                                                         |
| INSERT SLIP RATING | P4 & P5 Classification (Highest available)                      |
| CODE COMPLIANCE    | AS1428.1-2009<br>Check floor finish colour for luminance        |
|                    | contrast requirements                                           |
| FIXING METHOD      | assisted with adhesive fix                                      |
| APPLICATION        | Surface mounted on hard floor finishes  - Concrete, Timber etc. |