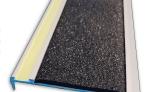

# (c) Stair Nosing Australia

**STAIR** 

STAIRNOSING 21 series-stair nosing is suitable for all level hard surfaces

This stair nosing fully complies with the requirements of AS 1428.1-2021 revised June Design for Access and Mobility. This architectural grade alloy offers good surface finish and superior corrosion resistance.

#### **SPECIFICATIONS**

| PRODUCT            | 21 series glow in the dark                                      |
|--------------------|-----------------------------------------------------------------|
|                    |                                                                 |
| BASE MATERIAL      | Stair nosing is extruded from 6063/T5 Alloy                     |
| FINISH             | Clear Anodised – 25Um                                           |
| TREAD WIDTH        | 75 mm                                                           |
| FRONT DEPTH        | 10 mm                                                           |
| GLOW STRIP WIDTH   | Glow strip of 12 mm                                             |
| INSERT TYPE        | Carborundum– PVC and<br>Ripple Trim                             |
| PRODUCT WARRANTY   | 2 Years                                                         |
| INSERT SLIP RATING | P4 & P5 Classification (Highest available)                      |
| CODE COMPLIANCE    | AS1428.1-2009<br>Check floor finish colour for luminance        |
|                    | contrast requirements                                           |
| FIXING METHOD      | assisted with adhesive fix                                      |
| APPLICATION        | Surface mounted on hard floor finishes  - Concrete, Timber etc. |