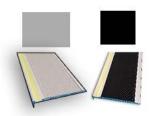

# (c) Stair Nosing Australia

**STAIR** 

STAIRNOSING 21 series-stair nosing is suitable for all level hard surfaces

This stair nosing fully complies with the requirements of AS 1428.1-2021 revised June Design for Access and Mobility. This architectural grade alloy offers good surface finish and superior corrosion resistance.

#### **SPECIFICATIONS**

| PRODUCT            | 21 series glow in the dark                                      |
|--------------------|-----------------------------------------------------------------|
|                    |                                                                 |
| BASE MATERIAL      | Stair nosing is extruded from 6063/T5 Alloy                     |
| FINISH             | Clear Anodised – 25Um                                           |
| TREAD WIDTH        | 75 mm                                                           |
| FRONT DEPTH        | 10 mm                                                           |
| GLOW STRIP WIDTH   | Glow strip of 12 mm                                             |
| INSERT TYPE        | Carborundum– PVC and<br>Ripple Trim                             |
| PRODUCT WARRANTY   | 2 Years                                                         |
| INSERT SLIP RATING | P4 & P5 Classification (Highest available)                      |
| CODE COMPLIANCE    | AS1428.1-2009<br>Check floor finish colour for luminance        |
|                    | contrast requirements                                           |
| FIXING METHOD      | assisted with adhesive fix                                      |
| APPLICATION        | Surface mounted on hard floor finishes  - Concrete, Timber etc. |

Inserts for 21 series

Photo-Luminescent Data Based on DIN 67510-1, 1000LX, D65 light source, excitation 5 min.

Photo Luminscent Insert

① 10min >1000mcd/sqm

② 60min >150mcd/sqm

Temperature resistance:

① -4 +/- 1 deg. C no peeling and cracks