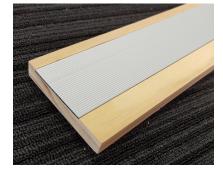

ne@stairnosingaustralia.com.au



Product Data Sheet-Aluminium ripple trim Inserts-Strips -515 series.

These strips can be rebated into steps for a flush finish or surface mounted on the stairs These inserts-strips have many combinations are are available in 3 anodised finishes;

### **INSERT RANGE-STAIR STRIPS REBATED**

These strips are designed to be rebated into steps for a flush finish. There are four types available in three different finishes. Anodised Clear-Silver-Sovereign Gold and Black

Types of inserts are:

- 1. Epoxy
- 2. Pinstripe
- 3. Aluminum ripple trim
- 4. Carborundum

Stair Nosing's are manufactured to meet and exceed the Australian standards and building codes.

#### **SPECIFICATIONS**





Black ripple trim





515 Clear-Ripple Trim

## TYPICAL INSTALLATION









Read more...