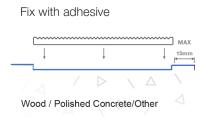

## TYPICAL INSTALLATION

Read more...

### **INSERT RANGE-STAIR STRIPS REBATED**

These strips are designed to be rebated into steps for a flush finish. There are four types available in three different finishes. Anodised Clear-Silver-Sovereign Gold and Black