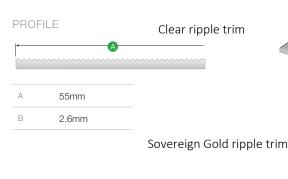

# Stair Nosing Australia

## email: daphne@stairnosingaustralia.com.au



Product Data Sheet-Aluminium ripple trim Inserts-Strips -515 series.

These strips can be rebated into steps for a flush finish or surface mounted on the stairs These inserts-strips have many combinations are are available in 3 anodised finishes;

### **INSERT RANGE-STAIR STRIPS REBATED**

These strips are designed to be rebated into steps for a flush finish. There are four types available in three different finishes. Anodised Clear-Silver-Sovereign Gold and Black

Types of inserts are:

- 1. Epoxy
- 2. Pinstripe
- 3. Aluminum ripple trim
- 4. Carborundum

Stair Nosing's are manufactured to meet and exceed the Australian standards and building codes.

#### **SPECIFICATIONS**





Black ripple trim





515 Clear-Ripple Trim

## TYPICAL INSTALLATION









Read more...