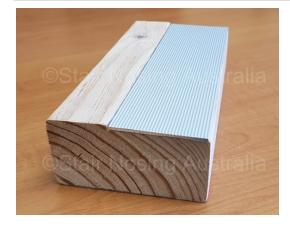

# Stair Nosing Australia

## email: daphne@stairnosingaustralia.com.au



Product Data Sheet-Aluminium ripple trim Inserts-Strips -515 series.

These strips can be rebated into steps for a flush finish or surface mounted on the stairs These inserts-strips have many combinations are are available in 3 anodised finishes;

### **INSERT RANGE-STAIR STRIPS REBATED**

These strips are designed to be rebated into steps for a flush finish. There are four types available in three different finishes. Anodised Clear-Silver-Sovereign Gold and Black

Types of inserts are:

- 1. Epoxy
- 2. Pinstripe
- 3. Aluminum ripple trim
- 4. Carborundum

Stair Nosing's are manufactured to meet and exceed the Australian standards and building codes.

#### **SPECIFICATIONS**





Black ripple trim





515 Clear-Ripple Trim

## TYPICAL INSTALLATION









Read more...