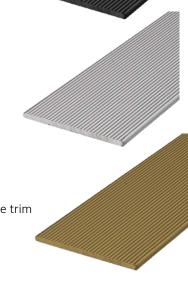

### **INSERT RANGE-STAIR STRIPS REBATED**

These strips are designed to be rebated into steps for a flush finish. There are four types available in three different finishes. Anodised Clear-Silver-Sovereign Gold and Black

#### **SPECIFICATIONS**

Black ripple trim

515 Clear-Ripple Trim