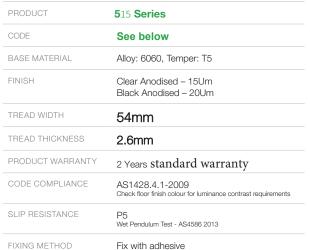

# Stair Nosing Australia

## email: daphne@stairnosingaustralia.com.au



Product Data Sheet-Aluminium ripple trim Inserts-Strips -515 series.

These strips can be rebated into steps for a flush finish or surface mounted on the stairs These inserts-strips have many combinations are are available in 3 anodised finishes;

### **INSERT RANGE-STAIR STRIPS REBATED**

These strips are designed to be rebated into steps for a flush finish. There are four types available in three different finishes. Anodised Clear-Silver-Sovereign Gold and Black

Types of inserts are:

- 1. Epoxy
- 2. Pinstripe
- 3. Aluminum ripple trim
- 4. Carborundum

Stair Nosing's are manufactured to meet and exceed the Australian standards and building codes.

#### **SPECIFICATIONS**





Black ripple trim





515 Clear-Ripple Trim

## TYPICAL INSTALLATION









Read more...