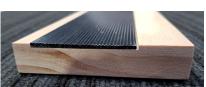

phne@stairnosingaustralia.com.au



Product Data Sheet-Aluminium ripple trim Inserts-Strips -515 series.

These strips can be rebated into steps for a flush finish or surface mounted on the stairs These inserts-strips have many combinations are are available in 3 anodised finishes;

### **INSERT RANGE-STAIR STRIPS REBATED**

These strips are designed to be rebated into steps for a flush finish. There are four types available in three different finishes. Anodised Clear-Silver-Sovereign Gold and Black

Types of inserts are:

- 1. Epoxy
- 2. Pinstripe
- 3. Aluminum ripple trim
- 4. Carborundum

Stair Nosing's are manufactured to meet and exceed the Australian standards and building codes.

#### **SPECIFICATIONS**





Black ripple trim





515 Clear-Ripple Trim

## TYPICAL INSTALLATION









Read more...