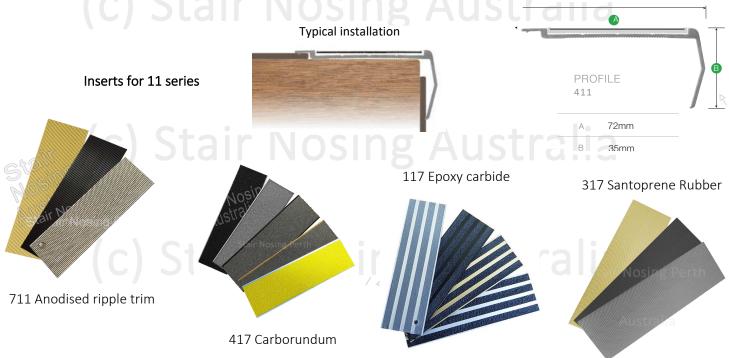

## **SPECIFICATIONS**

| PRODUCT            | 11 series                                                                                                                |
|--------------------|--------------------------------------------------------------------------------------------------------------------------|
| BASE MATERIAL      | Alloy: 6060, Temper: T5                                                                                                  |
| FINISH             | Clear Anodised – 25Um/Anodised Black/                                                                                    |
| TREAD WIDTH        | Anodised Sovereign Gold<br>72mm                                                                                          |
| FRONT DEPTH        | 35 mm                                                                                                                    |
| TREAD THICKNESS    | 4.8mm                                                                                                                    |
| INSERT TYPE        | Carborundum - Epoxy -Santoprene PVC-Mineral<br>PVC-Aluminium Ripple trim                                                 |
| PRODUCT WARRANTY   | 2 Years (As per Stair Nosing Australia's standard warranty                                                               |
| INSERT SLIP RATING | conditions)                                                                                                              |
| CODE COMPLIANCE    | P4 classification for PVC and P5 classification (Highest available) AS1428.1-2009                                        |
| FIXING METHOD      | Check floor finish colour for luminance contrast requirements and LRV [Light Reflective Values]  Screw fixed/or adhesive |
| APPLICATION        | Surface mounted on hard and soft floor floor finishes —<br>Wood, carpet, carpet tiles                                    |