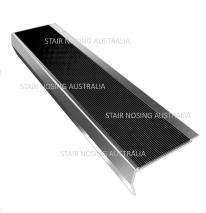

## STAIRNOSING 11 series-stair nosing suitable for all soft finished surface:

This stair nosing is suitable for all soft floor finishes. Due to its rebate at the back it is suitable for carpet, carpet tiles, vinyl flooring and wood

This stair nosing is also popular where steps are bull-nosed. The nosing curves and returns to the face of the riser. This is similar to 410 excepts it has a narrower tread

## **SPECIFICATIONS**

| PRODUCT            | 11 series                                                                                                                |
|--------------------|--------------------------------------------------------------------------------------------------------------------------|
| BASE MATERIAL      | Alloy: 6060, Temper: T5                                                                                                  |
| FINISH             | Clear Anodised – 25Um/Anodised Black/                                                                                    |
| TREAD WIDTH        | Anodised Sovereign Gold<br>72mm                                                                                          |
| FRONT DEPTH        | 35 mm                                                                                                                    |
| TREAD THICKNESS    | 4.8mm                                                                                                                    |
| INSERT TYPE        | Carborundum - Epoxy -Santoprene PVC-Mineral<br>PVC-Aluminium Ripple trim                                                 |
| PRODUCT WARRANTY   | 2 Years (As per Stair Nosing Australia's standard warranty                                                               |
| INSERT SLIP RATING | conditions)                                                                                                              |
| CODE COMPLIANCE    | P4 classification for PVC and P5 classification (Highest available) AS1428.1-2009                                        |
| FIXING METHOD      | Check floor finish colour for luminance contrast requirements and LRV [Light Reflective Values]  Screw fixed/or adhesive |
| APPLICATION        | Surface mounted on hard and soft floor floor finishes —<br>Wood, carpet, carpet tiles                                    |