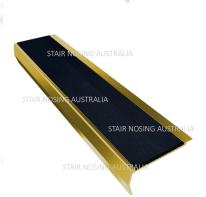

## STAIRNOSING 11 series-stair nosing suitable for all soft finished surface:

This stair nosing is suitable for all soft floor finishes. Due to its rebate at the back it is suitable for carpet, carpet tiles, vinyl flooring and wood

This stair nosing is also popular where steps are bull-nosed. The nosing curves and returns to the face of the riser. This is similar to 410 excepts it has a narrower tread

## **SPECIFICATIONS**

| PRODUCT            | 11 series                                                                                                                |
|--------------------|--------------------------------------------------------------------------------------------------------------------------|
| BASE MATERIAL      | Alloy: 6060, Temper: T5                                                                                                  |
| FINISH             | Clear Anodised – 25Um/Anodised Black/                                                                                    |
| TREAD WIDTH        | Anodised Sovereign Gold<br>72mm                                                                                          |
| FRONT DEPTH        | 35 mm                                                                                                                    |
| TREAD THICKNESS    | 4.8mm                                                                                                                    |
| INSERT TYPE        | Carborundum - Epoxy -Santoprene PVC-Mineral<br>PVC-Aluminium Ripple trim                                                 |
| PRODUCT WARRANTY   | 2 Years (As per Stair Nosing Australia's standard warranty                                                               |
| INSERT SLIP RATING | conditions)                                                                                                              |
| CODE COMPLIANCE    | P4 classification for PVC and P5 classification (Highest available) AS1428.1-2009                                        |
| FIXING METHOD      | Check floor finish colour for luminance contrast requirements and LRV [Light Reflective Values]  Screw fixed/or adhesive |
| APPLICATION        | Surface mounted on hard and soft floor floor finishes —<br>Wood, carpet, carpet tiles                                    |