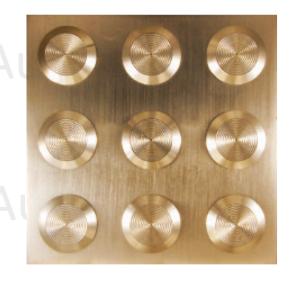

## TACTILE PLATES BRASS

Tactiles series are designed to be installed onto pedestrian surfaces to assist in the orientation of people who are vision impaired and to give tactile warning to safely navigate around in a built environment - detectable underfoot or by cane.

## STANDARD COLOURS

BRASS

(C)

Stair No

Fix with adhesive or mechanical

TYPICAL INSTALLATION

Concrete Substrate

(c) Stair N