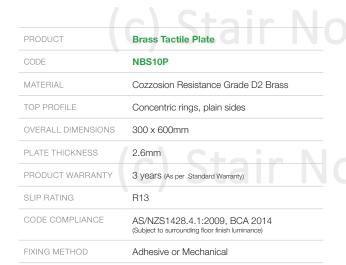

## **SPECIFICATIONS**

sing Australia

A 300mm

2.6mm

LRV: Dry 48.74 Wet 49.03

LRV [Light Reflective Values ] Luminance Contrast, values must be tested against adjacent surfaces for compliance with Australian Standards