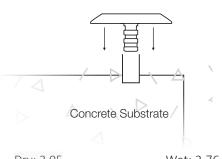

inance) |
| FIXING METHOD      | Adhesive or Mechanical                                                        |







Discrete Required Contrast-45%

Dry: 3.05 Wet: 2.76

# STANDARD COLOURS

# **Finish**



BLACK ANODISED

# HOW TO SPECIFY

Copy the prewritten specification below and update all sections in brackets to create your project specification.

Tactile Ground Indicator Studs in Code: NSSS90 (316 Grade Stainless Steel). To be installed to the manufacturer's instructions in accordance to the AS/NZS 1428.1.4.2009

## Example - Typical Specification

Tactile Ground Indicator Stud Code NSSS90 - 316 Grade Stainless Steel. To be installed in accordance to the manufacturer's instructions in accordance to the AS/NZS 1428.1.4.2009

# TYPICAL INSTALLATION

Fix with adhesive or mechanical



Dry: 3.05

Wet: 2.76