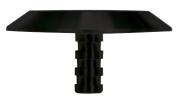

### **SPECIFICATIONS**

| PRODUCT            | Stainless Steel Tactile Stud                                                  |
|--------------------|-------------------------------------------------------------------------------|
| CODE               | NSSS90                                                                        |
| MATERIAL           | Solid 316 Stainless Steel                                                     |
| TOP PROFILE        | Concentric rings, plain sides                                                 |
| OVERALL DIMENSIONS | 6mm (Ø) x 20mm (L)                                                            |
| PRODUCT WARRANTY   | 5 years (As per Walmay's Standard Warranty)                                   |
| SLIP RATING        | R13                                                                           |
| CODE COMPLIANCE    | AS/NZS1428.4.1:2009, BCA 2014 (Subject to surrounding floor finish luminance) |
| FIXING METHOD      | Adhesive or Mechanical                                                        |