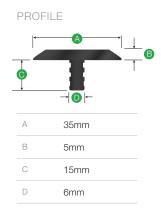

### **SPECIFICATIONS**

| PRODUCT            | Stainless Steel Tactile Stud                                                  |
|--------------------|-------------------------------------------------------------------------------|
| CODE               | NSSS90                                                                        |
| MATERIAL           | Solid 316 Stainless Steel                                                     |
| TOP PROFILE        | Concentric rings, plain sides                                                 |
| OVERALL DIMENSIONS | 6mm (Ø) x 20mm (L)                                                            |
| PRODUCT WARRANTY   | 5 years (As per Walmay's Standard Warranty)                                   |
| SLIP RATING        | R13                                                                           |
| CODE COMPLIANCE    | AS/NZS1428.4.1:2009, BCA 2014 (Subject to surrounding floor finish luminance) |
| FIXING METHOD      | Adhesive or Mechanical                                                        |