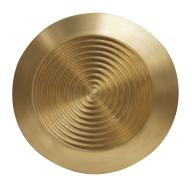

## BRASS STUDS FLAT BACK

Tactiles series are designed to be installed onto pedestrian surfaces to assist in the orientation of people who are vision impaired and to give tactile warning to safely navigate around in a built environment - detectable underfoot or by cane.

### **SPECIFICATIONS**

| PRODUCT            | Brass Stud                                                                       |
|--------------------|----------------------------------------------------------------------------------|
| CODE               | NBS20                                                                            |
| MATERIAL           | Cozzosion Resistance Grade D2 Brass                                              |
| TOP PROFILE        | Concentric rings, plain sides                                                    |
| OVERALL DIMENSIONS | 35mm x 5mm                                                                       |
| PRODUCT WARRANTY   | 5 years (As per Standard Warranty)                                               |
| SLIP RATING        | R13                                                                              |
| CODE COMPLIANCE    | AS/NZS1428.4.1:2009, BCA 2014<br>(Subject to surrounding floor finish luminance) |
| FIXING METHOD      | Fixed with adhesive                                                              |
|                    |                                                                                  |