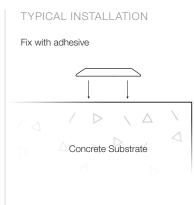

### **SPECIFICATIONS**

| PRODUCT            | Brass Stud                                                                       |
|--------------------|----------------------------------------------------------------------------------|
| CODE               | NBS20                                                                            |
| MATERIAL           | Cozzosion Resistance Grade D2 Brass                                              |
| TOP PROFILE        | Concentric rings, plain sides                                                    |
| OVERALL DIMENSIONS | 35mm x 5mm                                                                       |
| PRODUCT WARRANTY   | 5 years (As per Standard Warranty)                                               |
| SLIP RATING        | R13                                                                              |
| CODE COMPLIANCE    | AS/NZS1428.4.1:2009, BCA 2014<br>(Subject to surrounding floor finish luminance) |
| FIXING METHOD      | Fixed with adhesive                                                              |
|                    |                                                                                  |