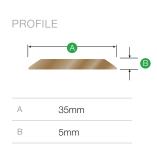

### **SPECIFICATIONS**

| PRODUCT            | Brass Stud                                                                       |
|--------------------|----------------------------------------------------------------------------------|
| CODE               | NBS20                                                                            |
| MATERIAL           | Cozzosion Resistance Grade D2 Brass                                              |
| TOP PROFILE        | Concentric rings, plain sides                                                    |
| OVERALL DIMENSIONS | 35mm x 5mm                                                                       |
| PRODUCT WARRANTY   | 5 years (As per Standard Warranty)                                               |
| SLIP RATING        | R13                                                                              |
| CODE COMPLIANCE    | AS/NZS1428.4.1:2009, BCA 2014<br>(Subject to surrounding floor finish luminance) |
| FIXING METHOD      | Fixed with adhesive                                                              |
|                    |                                                                                  |